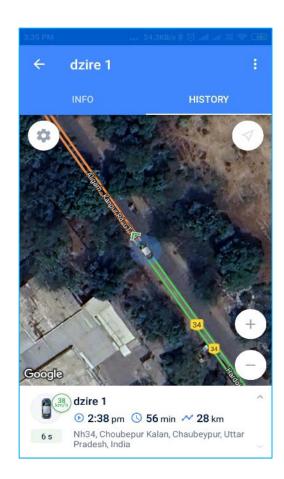

#### **VIEWING YOUR DATA ON MOBILE APP**

#### **VIEWING YOUR DATA ON WEB PORTAL**