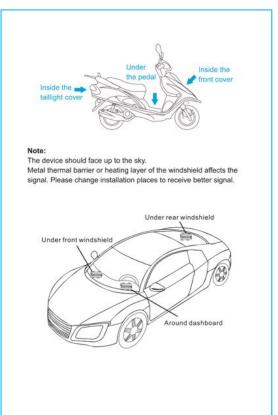

#### STARTING UP WITH IVS SMART GPS TRACKER

IVS Smart Vehicle Tracking System is shipped with GPS Tracker, Wire, SIM and Manual.

Please follow below steps for installation recommendation and usage.

#### WIRING INDICATION

After SIM and App installation, Complete the wiring as per below indications.