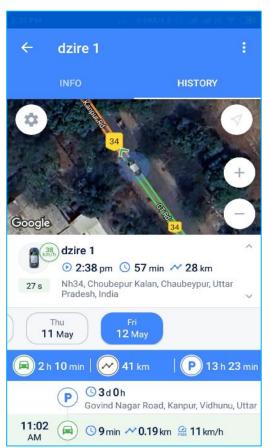

h GPS Tracker, App, SIM & Service Support & 1 Year Warranty!

Stay connected and informed with IVS Smart Vehicle Tracking System Real-Time Position GPS Locator, featuring real-time location updates.

#### **SALIENT FEATURES:**

- Live Vehicle Tracking.
- Geo-Fencing and Alerts when Vehicle "In "and "Out "from a marked Zone
- Anti-Theft: Integrate with other sensors for Engine Stop and Start in case of Theft.
- Over Speed Alert.
- Distance & Trip Tracking.
- Follow the Live Vehicle via App
- Show Vehicle Route History and Playback
- Power Off Notification
- Usage: Car, Bus, Truck, Scotty, Bike and any EV or Any Vehicles

#### **WHAT'S INCLUDED**

IVS Smart Health Scale box includes:

- IVS Smart GPS Tracker Device & Wire
- SIM
- 1 User Guide

#### **VIEWING YOUR DATA ON MOBILE APP**









#### **VIEWING YOUR DATA ON WEB PORTAL**



# **SETTING UP**

#### STARTING UP WITH IVS SMART GPS TRACKER

IVS Smart Vehicle Tracking System is shipped with GPS Tracker, Wire, SIM and Manual.

Please follow below steps for installation recommendation and usage.





#### **DOWNLOAD AND SETUP THE DEVICE**

Go to the App store on your device (App Store for iOS or Play Store Android) to download the app.

Place the SIM as per Instructions below.



#### WIRING INDICATION

After SIM and App installation, Complete the wiring as per below indications.



#### **TROUBELSHOOT**

For troubleshooting follow LED indications.

# **LED** indications

#### GNSS Status(Blue)

| Blinking | GNSS synchronizing                            |
|----------|-----------------------------------------------|
| Soli