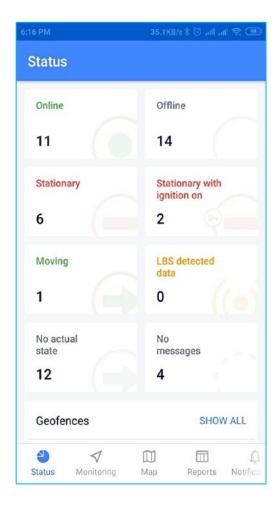

#### **VIEWING YOUR DATA ON MOBILE APP**

#### **VIEWING YOUR DATA ON WEB PORTAL**