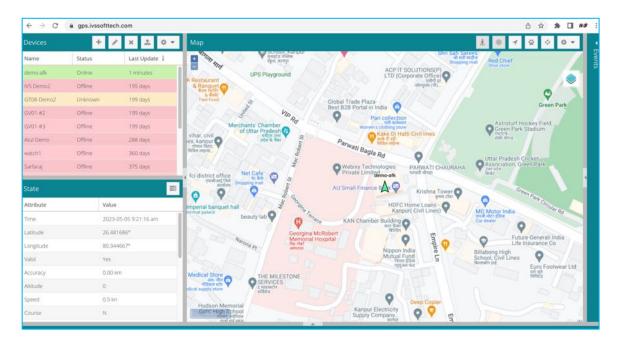

1 Year Warranty!

Stay connected and informed with IVS Smart Vehicle Tracking System Real-Time Position GPS Locator, featuring real-time location updates.

#### **SALIENT FEATURES:**

- Live Vehicle Tracking.
- Geo-Fencing and Alerts when Vehicle "In "and "Out "from a marked Zone
- Anti-Theft: Integrate with other sensors for Engine Stop and Start in case of Theft.
- Over Speed Alert.
- Distance & Trip Tracking.
- Follow the Live Vehicle via App
- Show Vehicle Route History and Playback
- Power Off Notification
- Usage: Car, Bus, Truck, Scotty, Bike and any EV or Any Vehicles

#### **WHAT'S INCLUDED**

IVS Smart Health Scale box includes:

- IVS Smart GPS Tracker Device & Wire
- SIM
- 1 User Guide

#### **VIEWING YOUR DATA ON MOBILE APP**









#### **VIEWING YOUR DATA ON WEB PORTAL**



# **SETTING UP**

#### STARTING UP WITH IVS SMART GPS TRACKER

IVS Smart Vehicle Tracking System is shipped with GPS Tracker, Wire, SIM and Manual.

Please follow below steps for installation recommendation and usage.





#### **DOWNLOAD AND SETUP THE DEVICE**

Go to the App store on your device (App Store for iOS or Play Store Android) to download the app.

Place the SIM as per Instructions below.



#### WIRING INDICATION

After SIM and App installation, Complete the wiring as per below indications.



#### **TROUBELSHOOT**

For troubleshooting follow LED indications.

# **LED** indications

#### GNSS Status(Blue)

| Blinking | GNSS synchronizing                            |
|----------|-----------------------------------------------|
| Solid on | Positioned