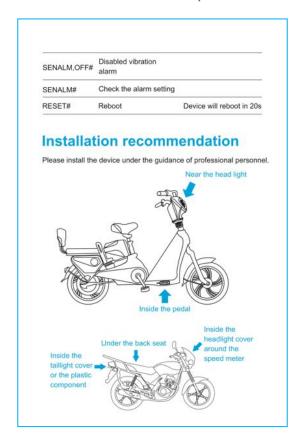

#### STARTING UP WITH IVS SMART GPS TRACKER

IVS Smart Vehicle Tracking System is shipped with GPS Tracker, Wire, SIM and Manual.

Please follow below steps for installation recommendation and usage.

#### WIRING INDICATION

After SIM and App installation, Complete the wiring as per below indications.