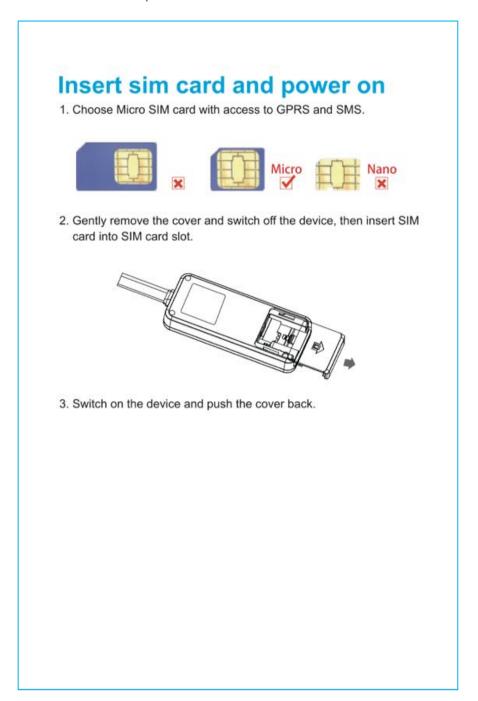

#### **DOWNLOAD AND SETUP THE DEVICE**

Go to the App store on your device (App Store for iOS or Play Store Android) to download the app.

Place the SIM as per Instructions below.