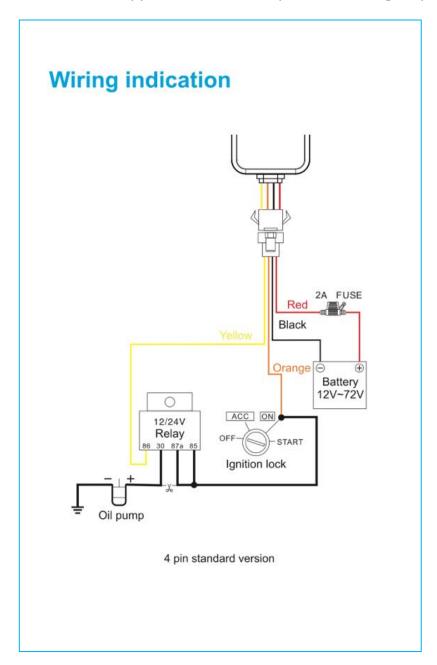

#### WIRING INDICATION

After SIM and App installation, Complete the wiring as per below indications.