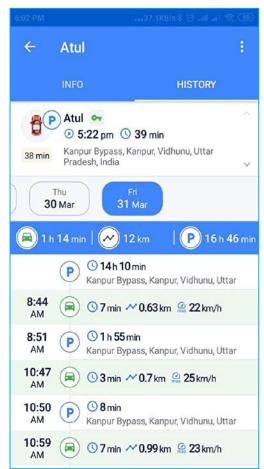

#### **VIEWING YOUR DATA ON MOBILE APP**

#### **VIEWING YOUR DATA ON WEB PORTAL**